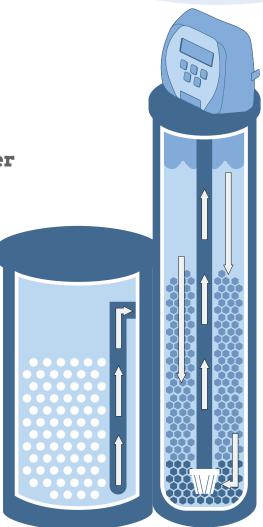

#### **Essential Water Softening for Your Home**

The ProMate 1 removes calcium, magnesium and hardness minerals leaving your water softer and cleaner. Soft water saves you money.